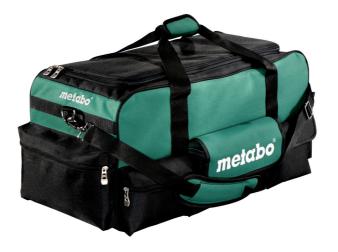

## Tool bag (large)

- The large, practical Metabo tool bag
- On the inside of the bag there are five bag compartments with hook and loop straps to take three battery packs, one charger and accessories
- On the outside there are two spacious pockets with zipper and three other small pockets for quick access
- · Comfortable side pads and padded shoulder strap
- Three reflective Metabo logos for optimum visibility on the construction site
- Stable, integrated base plate with strips to protect the bag contents
- Material: water-repellent and tear-proof 600D polyester
- Dimensions (lxwxh): 670 mm x 290 mm x 325 mm