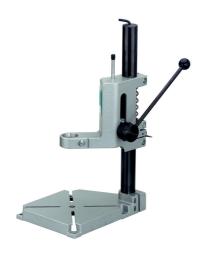

## **Drill stand 890**

- The design of the feed mechanism enables the maximum drilling depth of 65 mm to be achieved with a swivelling motion
- Asymmetrical arrangement of the column in relation to the base plate enables the processing of larger workpieces
- Unlimited access to the controls of drill and drill stand by angled cantilever
- No risk of injury or drill breakage thanks to the safe adjustment of the device carrier to the required working height
- · Adjustable depth guide

| Order no.<br>EAN code          | 600890000<br>4007430143396           |
|--------------------------------|--------------------------------------|
| Distance, bit centre to column | 165 mm / 6 1/2 "                     |
| Working stroke                 | 65 mm / 2 9/16 "                     |
| Height of column               | 500 mm / 20 "                        |
| Column Ø                       | 40 mm / 1 9/16 "                     |
| Aperture                       | 43 mm                                |
| Base plate                     | 220 x 213 mm // 8<br>21/32 x 8 3/8 " |
| Weight                         | 5.5 kg / 12.13 lbs                   |