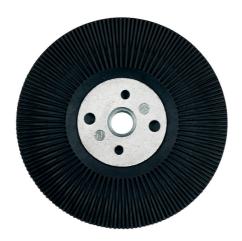

## Backing pad 125 mm M 14, with cooling fins

- For use with fibre sanding discs
- Backing pads with cooling fins are mainly used for all coarse grinding jobs. Also suitable for processing stainless steel
- The cooling ribs run radially on the grinding surface reducing overheating of workpiece and backing pad
- All pads with adjusting nut
- Maximum working speed 80 m/s

| Order no.<br>EAN code       | 623291000<br>4007430075024 |
|-----------------------------|----------------------------|
| Diameter                    | 125 mm / 5 "               |
| Flange nut                  | M 14                       |
| Maximum speed               | 12200 rpm                  |
| Sales unit / packaging unit | 1/1                        |