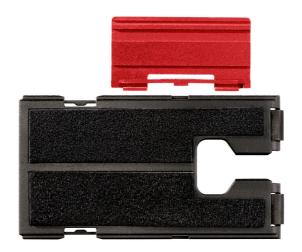

## Plastic guard plate with felt for jigsaw incl. adapter for precision guide rail

- For fitting on the base plate of the jigsaw
- The plastic felt guard plate prevents extremely sensitive work piece surfaces from scratches, incl. 2 replacement felts
- Guide rail adapter can be coupled on both sides, compatible with Metabo, Mafell and Bosch
- · Rubberised immersion aid for plunge cuts
- · Chip guard plates can be used