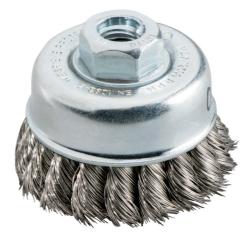

## Cup brush 65x0.35 mm/ M 14, steel-wire, twisted, 50 units (23796), packed loose, wire thickness 0.35 mm

- For universal use in metal processing, e.g. for cleaning, deburring, purging, removing rust, smoothing welding seams and points, stripping slag, scales and old paint
- For processing large areas, weld seams etc.
- · Edging type: twisted steel wire

| Order no.<br>EAN code       | 623796700<br>4007430435088 |
|-----------------------------|----------------------------|
| Diameter                    | 65 mm / 2 3/4 "            |
| Female thread               | M 14                       |
| Wire thickness              | 0.35 mm                    |
| Maximum speed               | 11000 rpm                  |
| Sales unit / packaging unit | 1 / 50                     |
|                             |                            |