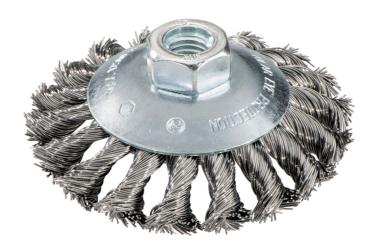

## Wheel brush 100x0.5x10 mm/ M 14, steelwire, twisted, offset type, wire thickness 0.50 mm

- For universal use in metal processing, e.g. for processing of profiles, cutting edges, gear wheels, grooves, smoothing welding seams and points, stripping slag, scales and old paint
- Especially suitable for processing narrow workpieces as well as inner edges
- Edging type: twisted steel wire623803000: offset version

| Order no.<br>EAN code       | 623803000<br>4007430408280 |
|-----------------------------|----------------------------|
| Diameter                    | 100 mm                     |
| Female thread               | M 14                       |
| Wire thickness              | 0.50 mm                    |
| Maximum speed               | 12500 rpm                  |
| Sales unit / packaging unit | 1 / 1                      |