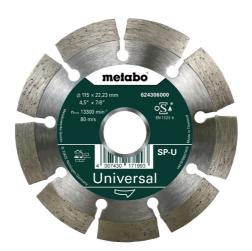

## Diamond cutting disc 115x22.23mm, "SP-U", Universal "SP"

- Universal diamond cutting disc with segmented edge for aggressive, fast cutting with high cutting performance and good tool life
- Well suited for all construction/building materials such as concrete, exposed aggregate concrete, hard sandstone and clay tiles
- Segment height 10 mm
- Delivery in counter display when ordering 10 pieces (except for blister packaging)

| Order no.<br>EAN code | 624306000<br>4007430171993         |
|-----------------------|------------------------------------|
| Diameter x bore       | 115 x 22.23 mm //<br>4 1/2 x 7/8 " |
| Segment dimensions    | 32.4 x 1.8 x<br>10 mm              |
| Number of segments    | 9                                  |
| Maximum speed         | 13300 rpm                          |
| Sales unit            | 1                                  |
| Packaging             | Cardboard box                      |