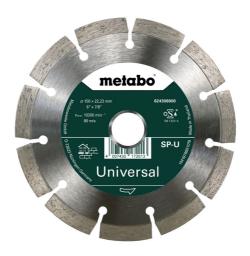

## Diamond cutting disc 150x22.23mm, "SP-U", Universal "SP"

- Universal diamond cutting disc with segmented edge for aggressive, fast cutting with high cutting performance and good tool life
- Well suited for all construction/building materials such as concrete, exposed aggregate concrete, hard sandstone and clay tiles
- Segment height 10 mm
- Delivery in counter display when ordering 10 pieces (except for blister packaging)

| Order no.<br>EAN code | 624308000<br>4007430172013     |
|-----------------------|--------------------------------|
| Diameter x bore       | 150 x 22.23 mm //<br>6 x 7/8 " |
| Segment dimensions    | 36.4 x 2 x 10 mm               |
| Number of segments    | 11                             |
| Maximum speed         | 10200 rpm                      |
| Sales unit            | 1                              |
| Packaging             | Cardboard box                  |