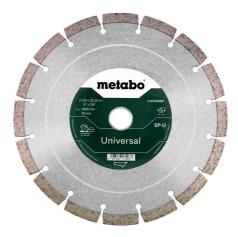

## Diamond cutting disc 230x22.23mm, "SP-U", Universal "SP"

- Universal diamond cutting disc with segmented edge for aggressive, fast cutting with high cutting performance and good tool life
- Well suited for all construction/building materials such as concrete, exposed aggregate concrete, hard sandstone and clay tiles.
- Segment height 10 mm
- Delivery in counter display when ordering 10 pieces (except for blister packaging)

| Order no.<br>EAN code | 624310000<br>4007430172037     |
|-----------------------|--------------------------------|
| Diameter x bore       | 230 x 22.23 mm //<br>9 x 7/8 " |
| Segment dimensions    | 40.3 x 2.4 x<br>10 mm          |
| Number of segments    | 16                             |
| Maximum speed         | 6600 rpm                       |
| Sales unit            | 1                              |
| Packaging             | Cardboard box                  |