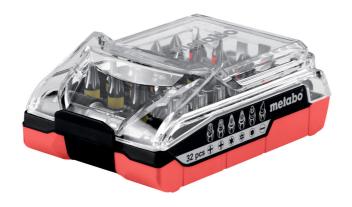

## Battery bit box 32 pieces

- Consisting of: S 2 bits, L 25 mm
- (30 pcs.) PH 1 x 1, PH 2 x 2, PH 3 x 1; PZ 1 x 1, PZ 2 x 2, PZ 3 x 1; SL 3, SL 4, SL 5, SL 6
- 1 each of H 3, H 4, H 5, H 6; T 10, T 15, T 20, T 25, T 27, T 30, T
  40
- for Torx tamper screws: one each of T 10, T 15, T 20, T 25, T 27, T 30, T 40
- 1x adapter, 1x magnetic quick-change bit holder 65 mm
- incl. adjustable belt clip
- Bits made of chrome vanadium steel (S2 quality); bits with colour coding: for faster and simpler detection of the suitable bit; magnetic quick change adapter; with adapter for socket wrench inserts (socket wrench adapter); high-quality robust box in special Metabo LiHD battery pack design