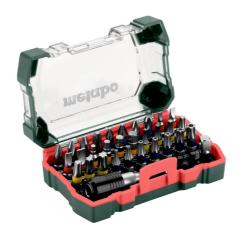

## Bit box "SP", 32 pieces

- Consisting of: S 2 bits, L 25 mm
- (30 pcs.) PH 1 x 1, PH 2 x 2, PH 3 x 1, PZ 1 x 1, PZ 2 x 2, PZ 3 x 1, SL 3, SL 4, SL 5, SL 6
- 1 each of H 3, H 4, H 5, H 6, T 10, T 15, T 20, T 25, T 27, T 30, T
- for Torx tamper screws: one each of T 10, T 15, T 20, T 25, T 27, T 30, T 40
- 1x adapter, 1x magnetic quick-change bit holder 65 mm
- incl. adjustable belt clip
- Bits made of chrome vanadium steel (S2 quality); bits with colour coding: for faster and simpler detection of the suitable bit; magnetic quick change adapter; with adapter for socket wrench inserts (socket wrench adapter); high-quality robust box in special Metabo design, with extendable Euro hole hanger