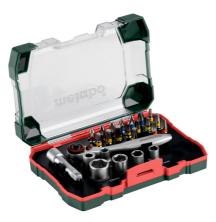

## Bit and ratchet box SP, 26 pieces

- Consisting of: S 2 bits
- L = 25 mm (18 pcs): one each of PH 1, PH 2, PH 3; PZ 1, PZ 2, PZ 3; H 3, H 4, H 5, H 6; T 10, T 15, T 20, T 25, T 30; SL 4, SL 5.5, SL 6.5
- Socket wrench (6 pcs): one each of 1/4", 6 mm, 7 mm, 8 mm, 10 mm, 13 mm
- 1 x extension, 1 x ratchet
- Bits made of chrome vanadium steel (S2 quality); bits with colour coding: for faster and simpler detection of the suitable bit; high-quality ratchet; socket wrench made of chrome vanadium steel; high-quality, robust box in special Metabo design, with Euro hole hanger