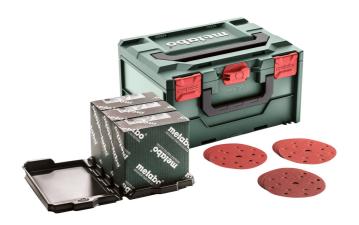

## metaBOX multi-hole sanding media set, Ø 150 mm, "professional" series, for wood + metal

- High-quality sanding paper with semi-open coarseness and high removal of material for a homogenous finish
- For veneers, solid wood, polyester, steel and stainless steel sheets, non-ferrous metals, light alloys
- e.g. for sanding veneered cabinet fronts and sides, sanding furniture covered with liners with hot-melt type adhesive edges, decorative sanding of stainless steel sheets, sanding-based repair work, and deburring cut sheet metal
- metaBOX contains 50 x P 80 (626676000), 50 x P 120 (626678000), 50 x P 180 (626679000)

| Order no.<br>EAN code | 626756000<br>4007430325198 |
|-----------------------|----------------------------|
| Diameter              | 150 mm / 6 "               |
| Version               | multi-hole                 |
| Sales unit            | 150                        |