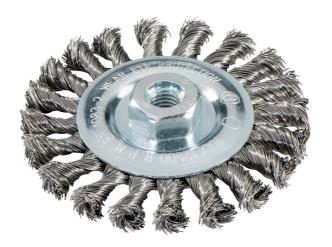

## Wheel brush 115x0.5x10 mm/ M 14, steelwire, twisted

- For universal use in metal processing, e.g. for processing of profiles, cutting edges, gear wheels, grooves, smoothing welding seams and points, stripping slag, scales and old paint
- Especially suitable for processing narrow workpieces as well as inner edges
- Edging type: twisted steel wire
- 623803000: offset version

| Order no.<br>EAN code       | 626770000<br>4007430296085 |
|-----------------------------|----------------------------|
| Diameter                    | 115 mm                     |
| Female thread               | M 14                       |
| Wire thickness              | 0.50 mm                    |
| Maximum speed               | 12500 rpm                  |
| Sales unit / packaging unit | 1 / 1                      |