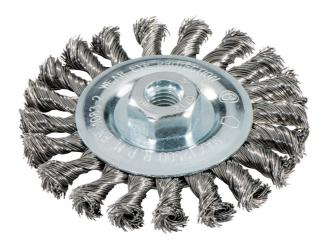

## Wheel brush 115x0.5x10 mm/ M14, stainless steel wire, twisted

- For universal use in stainless steal processing, e.g. smoothing welding seams and points, stripping slag, scales and old paint
- Especially suitable for processing narrow workpieces as well as inner edges
- Most suitable for processing stainless steels
- Edging type: twisted stainless steel wire

| Order no.<br>EAN code       | 626778000<br>4007430296054 |
|-----------------------------|----------------------------|
| Diameter                    | 115 mm                     |
| Female thread               | M 14                       |
| Wire thickness              | 0.50 mm                    |
| Maximum speed               | 12500 rpm                  |
| Sales unit / packaging unit | 1 / 1                      |