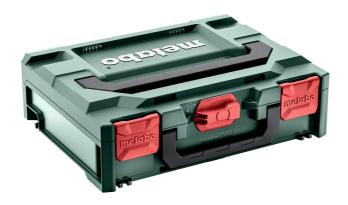

## metaBOX 118 for BS / SB, 12V

- Intelligent transport and storage system for mobile working
- Extremely robust and break-proof due to the material and design for maximum resilience
- Optimum protection of machine and accessories against dirt and moisture (IP43)
- Fast and easy stacking and coupling of the boxes in all system widths
- One box in the stack can easily be opened without having to decouple it
- Comfortable front handle for carrying the box near you and extra-wide cover handle (not for 185 XL) to carry several stacked-up boxes
- Numerous tailor-made inserts (accessories) for individual order inside the box
- Clever accessories: Roller board for maximum mobility as well as an adapter plate to secure the boxes in the vehicle
- metaBOX 118, suitable for BS / SB, 12V

| Order no.<br>EAN code | 626885000<br>4061792189164                         |
|-----------------------|----------------------------------------------------|
| Dimensions            | 396 x 296 x 118<br>mm // 15.6 x 11.66<br>x 4.66 "  |
| Interior dimensions   | 379 x 268 x 83<br>mm // 14.94 x<br>10.56 x 3 1/4 " |
| Case volume           | 8.4                                                |
| Max. load cover       | 125 kg / 275.6 lbs                                 |
| Weight                | 1.56 kg / 3.4 lbs                                  |
| Material              | ABS                                                |