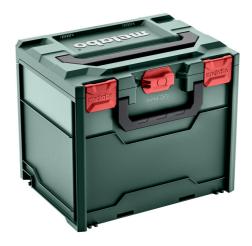

## metaBOX 340, empty

- Intelligent transport and storage system for mobile working
- Extremely robust and break-proof due to the material and design for maximum resilience
- Optimum protection of machine and accessories against dirt and moisture (IP43)
- Fast and easy stacking and coupling of the boxes in all system widths
- One box in the stack can easily be opened without having to decouple it
- Comfortable front handle for carrying the box near you and extra-wide cover handle (not for 185 XL) to carry several stacked-up boxes
- Numerous tailor-made inserts (accessories) for individual order inside the box
- Clever accessories: Roller board for maximum mobility as well as an adapter plate to secure the boxes in the vehicle
- metaBOX 340 empty, without inserts