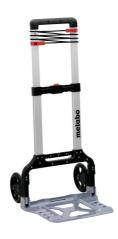

## metaBOX trolley

- Lightweight trolley that can be used on stairs for maximum mobility in any work environment
- Easy transport of metaBOXES and working material up to 125 kg, on stairs up to 50 kg
- Stable frame construction and large-scale base plate for versatile transport operations
- Flexible, fixable lashing strap to quickly secure the transport goods
- · Suitable for all metaBOX system widths

| Order no.<br>EAN code | 626893000<br>4061792235434                            |
|-----------------------|-------------------------------------------------------|
| Dimensions            | 340 x 476 x 1100<br>mm // 13.37 x 18<br>3/4 x 43.31 " |
| Max. load             | 125 kg / 276 lbs                                      |
| Weight                | 5.56 kg / 12 lbs                                      |
| Material              | PP (Polypropylen)                                     |