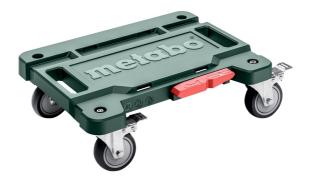

## metaBOX roller board

- Roller board for power-saving mobility on flat surfaces in any working environment
- Easy transport of metaBOXES and working material up to 100 kg
- High degree of flexibility thanks to 4 rubberised castors that can be turned by 360° and 2 lock brakes
- Comfortable coupling of the bottom metaBOX with the trolley thanks to foot operation
- Side handles for easy carrying
- Recesses for hanging in clamping straps to secure the load
- Suitable for metaBOX and metaBOX L

| Order no.<br>EAN code | 626894000<br>4061792195882 |
|-----------------------|----------------------------|
| Dimensions            | 500 x 385 x<br>200 mm      |
| Max. load             | 100 kg                     |
| Weight                | 4.5 kg                     |
| Material              | ABS                        |