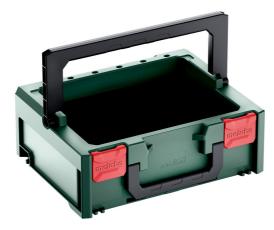

## metaBOX 145 Toolbox

- Spacious transport and storage box for hand tools, accessories or consumables up to 25 kg load
- Plenty of space, also for bulky objects, thanks to large volume and swivelling carry handle
- Elaborate details such as transport holes for screwdrivers or clamping frames for lining the box with a bag
- Practical front handle to pull out from underneath the shelf and extra-wide bow-type handle for comfortable carrying
- Safe, swing-free carrying and setting down thanks to automatic locking of the bow-type handle when lifting the box
- Fast and easy coupling of the tool box on any metaBOX
- Robust and break-proof due to the material and design
- Clever accessories: Roller board for maximum mobility as well as an adapter plate to secure the boxes in the vehicle
- Interior dimensions: 379 x 268 x 140 mm

| Order no.<br>EAN code | 626908000<br>4061792235908                           |
|-----------------------|------------------------------------------------------|
| Dimensions            | 396 x 296 x 153.5<br>mm // 15.59 x<br>11.65 x 6.06 " |
| Interior dimensions   | 379 x 268 x 140<br>mm // 14.94 x<br>10.56 x 5 1/2 "  |
| Weight                | 1.4 kg / 3.1 lbs                                     |
| Material              | ABS                                                  |