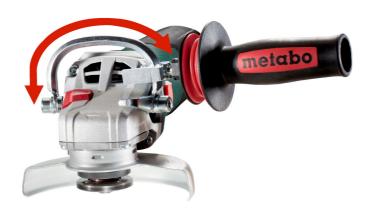

## Multi-positioning for side handle

- The 180° handle permits variable individual adjustment of the side handle position for ergonomic, low-fatigue working e.g. for cutting jobs or for left-handed users
- The side handle can be adjusted without tools for changing working positions
- The robust hexagon shape permits folding the side handle to the rear for safe, two-handed operation in confined spaces
- Mains-powered angle grinder: Suitable for W.. 9-.., WE..
  10-125 Quick .., W.. 11-.., W..12-.., W.. 13-.., WE.. 15-.., WE..
  17-.., WE.. 19-.., W.. 1100-.. (from year of manufacture 2019), WEQ 1400-125, except WEF 9-125 Quick, WEPF 9-125 Quick,