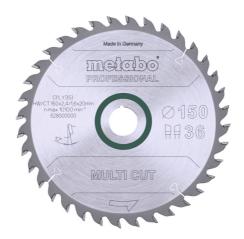

## Saw blade "multi cut - professional", 150x2.4/1.6x20, Z36 WZ 10°

- · Universal use for demanding materials
- For the highest standards in cutting quality, e.g. for laminate, thin-walled plastic, aluminium, copper and bronze materials
- Ideally suited for many interior work applications
- Perfect cutting results, also for cross-cuts in solid wood, coarse, coated or veneered chipboards, MDF
- The circular saw must have a very high performance power
- Particularly long tool life thanks to best carbide quality and finely-ground teeth
- Precise, low-noise and vibration-minimised cuts thanks to lasered expansion slots (and partially laser ornaments) as well as lasered steel blades made from sintered steel

| Order no.<br>EAN code           | 628000000<br>4007430176110 |
|---------------------------------|----------------------------|
| Diameter x cutting width x bore | 150 x 2.4 x 20 mm          |
| Material                        | HW/CT                      |
| Number of teeth                 | 36                         |
| Tooth shape                     | WZ                         |
| Steel blade thickness           | 1.6 mm                     |
| Rake angle                      | 10°                        |
| Suitable for                    | Ks 0852 S                  |
| Packaging                       | Cardboard box              |