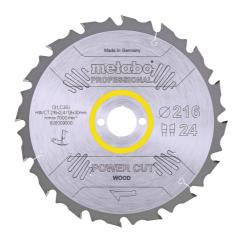

## Saw blade "power cut wood - professional", 216x2.4/1.8x30, Z24 WZ 5° neg.

- For coarse and semi-fine cuts with continuous feed. Ideal for high feed rate / low power consumption machines
- Good cutting results for straight cuts in solid wood
- Partially suitable for construction wood with nails and concrete residue
- Particularly long tool life thanks to best carbide quality and finely-ground teeth
- Precise, low-noise and vibration-minimised cuts thanks to lasered expansion slots (and partially laser ornaments) as well as lasered steel blades made from sintered steel
- Secondary holder for circular saw blades with Ø 216, 250, 254 and over 300 mm

| Order no.<br>EAN code           | 628009000<br>4007430177193                                                                                      |
|---------------------------------|-----------------------------------------------------------------------------------------------------------------|
| Diameter x cutting width x bore | 216 x 2.4 x 30 mm                                                                                               |
| Material                        | HW/CT                                                                                                           |
| Number of teeth                 | 24                                                                                                              |
| Tooth shape                     | WZ                                                                                                              |
| Steel blade thickness           | 1.8 mm                                                                                                          |
| Rake angle                      | 5° neg.                                                                                                         |
| Suitable for                    | KS 216 M Laser-<br>cut / KGS 216 M /<br>KGS 216 Plus /<br>KGSV 216 M /<br>KGSV 72 Xact /<br>KGSV 72 Xact<br>SYM |
| Packaging                       | Cardboard box                                                                                                   |