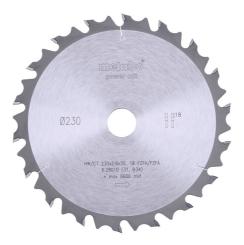

## Saw blade "power cut wood - professional", 230x2.6/1.8x30, Z18 FZ/FA 10°

- For coarse and semi-fine cuts with continuous feed. Ideal for high feed rate / low power consumption machines
- Good cutting results for straight cuts in solid wood
- Partially suitable for construction wood with nails and concrete residue
- Particularly long tool life thanks to best carbide quality and finely-ground teeth
- Precise, low-noise and vibration-minimised cuts thanks to lasered expansion slots (and partially laser ornaments) as well as lasered steel blades made from sintered steel

| Order no.<br>EAN code                | 628010000<br>4007430177209 |
|--------------------------------------|----------------------------|
| Diameter x cutting width x bo-<br>re | 230 x 2.6 x 30 mm          |
| Material                             | HW/CT                      |
| Number of teeth                      | 18                         |
| Tooth shape                          | FZ/FA                      |
| Steel blade thickness                | 1.8 mm                     |
| Rake angle                           | 10°                        |
| Suitable for                         | KS 85                      |
| Packaging                            | Cardboard box              |