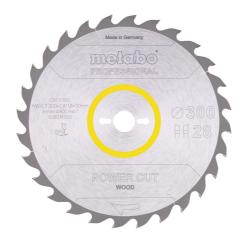

## Saw blade "power cut wood - professional", 300x2.8/1.8x30, Z28 WZ 15°

- For coarse and semi-fine cuts with continuous feed. Ideal for high feed rate / low power consumption machines
- Good cutting results for straight cuts in solid wood
- Partially suitable for construction wood with nails and concrete residue
- Particularly long tool life thanks to best carbide quality and finely-ground teeth
- Precise, low-noise and vibration-minimised cuts thanks to lasered expansion slots (and partially laser ornaments) as well as lasered steel blades made from sintered steel
- Secondary holder for circular saw blades with Ø 216, 250, 254 and over 300 mm

| Order no.<br>EAN code           | 628014000<br>4007430177254    |
|---------------------------------|-------------------------------|
| Diameter x cutting width x bore | 300 x 2.8 x 30 mm             |
| Material                        | HW/CT                         |
| Number of teeth                 | 28                            |
| Tooth shape                     | WZ                            |
| Steel blade thickness           | 1.8 mm                        |
| Rake angle                      | 15°                           |
| Suitable for                    | PK 300 / PKV 300<br>G to 1996 |
| Packaging                       | Cardboard box                 |