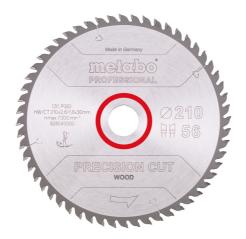

## Saw blade "precision cut wood - professional", 210x2.6/1.8x30, Z56 WZ 10°

- · Very wide range of uses in wood processing
- For very good, clean cut results for longitudinal or cross-cuts in softwood and hardwood
- Perfectly suited for hard wood and plywood, untreated chipboards, coated or veneered, MDF, composite materials
- High power consumption so the saw must have a high performance motor
- Particularly long tool life thanks to best carbide quality and finely-ground teeth
- Precise, low-noise and vibration-minimised cuts thanks to lasered expansion slots (and partially laser ornaments) as well as lasered steel blades made from sintered steel

| Order no.<br>EAN code           | 628040000<br>4007430176349 |
|---------------------------------|----------------------------|
| Diameter x cutting width x bore | 210 x 2.6 x 30 mm          |
| Material                        | HW/CT                      |
| Number of teeth                 | 56                         |
| Tooth shape                     | WZ                         |
| Steel blade thickness           | 1.8 mm                     |
| Rake angle                      | 10°                        |
| Suitable for                    | Ks E 1678 S-Si-<br>gnal    |
| Packaging                       | Cardboard box              |