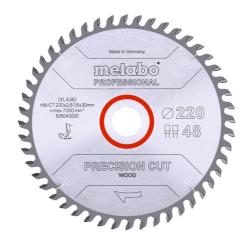

## Saw blade "precision cut wood - professional", 220x2.6/1.6x30, Z48 DZ/HZ 10°

- · Very wide range of uses in wood processing
- For very good, clean cutting results for longitudinal or crosscuts in softwood and hardwood
- Perfectly suited for hard wood and plywood, untreated chipboards, coated or veneered, MDF, composite materials
- High power consumption so the saw must have a high performance motor
- Particularly long tool life thanks to best carbide quality and finely-ground teeth
- Precise, low-noise and vibration-minimised cuts thanks to lasered expansion slots (and partially laser ornaments) as well as lasered steel blades made from sintered steel
- Secondary holder for circular saw blades with Ø 216, 250, 254 and over 300 mm

| Order no.<br>EAN code           | 628043000<br>4007430176813   |
|---------------------------------|------------------------------|
| Diameter x cutting width x bore | 220 x 2.6 x 30 mm            |
| Material                        | HW/CT                        |
| Number of teeth                 | 48                           |
| Tooth shape                     | DZ/HZ                        |
| Steel blade thickness           | 1.6 mm                       |
| Rake angle                      | 10°                          |
| Suitable for                    | UK 290 / UK 333 /<br>Secanta |
| Packaging                       | Cardboard box                |