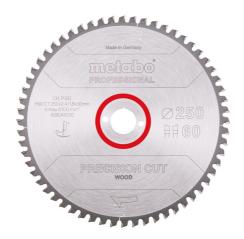

## Saw blade "precision cut wood - professional", 250x2.4/1.8x30, Z60 WZ 5° neg.

- · Very wide range of uses in wood processing
- For very good, clean cutting results for longitudinal or crosscuts in softwood and hardwood
- Perfectly suited for hard wood and plywood, untreated chipboards, coated or veneered, MDF, composite materials
- High power consumption so the saw must have a high performance motor
- Particularly long tool life thanks to best carbide quality and finely-ground teeth
- Precise, low-noise and vibration-minimised cuts thanks to lasered expansion slots (and partially laser ornaments) as well as lasered steel blades made from sintered steel
- Secondary holder for circular saw blades with Ø 216, 250, 254 and over 300 mm

| Order no.<br>EAN code           | 628048000<br>4007430176851                 |
|---------------------------------|--------------------------------------------|
| Diameter x cutting width x bore | 250 x 2.4 x 30 mm                          |
| Material                        | HW/CT                                      |
| Number of teeth                 | 60                                         |
| Tooth shape                     | WZ                                         |
| Steel blade thickness           | 1.8 mm                                     |
| Rake angle                      | 5° neg.                                    |
| Suitable for                    | KS 250 / KGS 301 /<br>KGS 303 / KGS<br>331 |
| Packaging                       | Cardboard box                              |