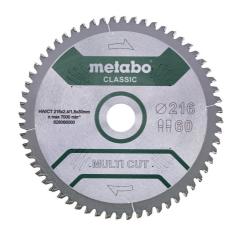

## Saw blade "multi cut - classic", 216x2.4/1.8x30, Z60 FZ/TZ, 5°neg.

- · Universal use for demanding materials
- For high standards in cutting quality, e.g. for laminate, thinwalled plastic, aluminium, copper and brass materials
- Suitable for many interior development applications
- Good cutting results, also for cross-cuts in solid wood, coarse, coated or veneered chipboards, MDF
- The circular saw must have a very high performance power

| Order no.<br>EAN code           | 628066000<br>4007430273666                                                                    |
|---------------------------------|-----------------------------------------------------------------------------------------------|
| Diameter x cutting width x bore | 216 x 2.4 x 30 mm                                                                             |
| Material                        | HW/CT                                                                                         |
| Number of teeth                 | 60                                                                                            |
| Tooth shape                     | FZ/ TZ                                                                                        |
| Steel blade thickness           | 1.8 mm                                                                                        |
| Rake angle                      | 5° neg.                                                                                       |
| Suitable for                    | KGSV 216 M /<br>KS 216 M Laser-<br>cut / KGS 216 M /<br>KGSV 72 Xact /<br>KGSV 72 Xact<br>SYM |
| Packaging                       | Cardboard box                                                                                 |