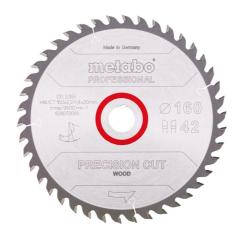

## Saw blade "precision cut wood - professional", 160x2.2/1.4x20 Z42 WZ 15°

- · Very wide range of uses in wood processing
- For very good, clean cut results for longitudinal or cross-cuts in softwood and hardwood
- Perfectly suited for hard wood and plywood, untreated chipboards, coated or veneered, MDF, composite materials
- High power consumption so the saw must have a high performance motor
- Particularly long tool life thanks to best carbide quality and finely-ground teeth
- Precise, low-noise and vibration-minimised cuts thanks to lasered expansion slots (and partially laser ornaments) as well as lasered steel blades made from sintered steel

| Order no.<br>EAN code           | 628072000<br>4007430176394                                            |
|---------------------------------|-----------------------------------------------------------------------|
| Diameter x cutting width x bore | 160 x 2.2 x 20 mm                                                     |
| Material                        | HW/CT                                                                 |
| Number of teeth                 | 42                                                                    |
| Tooth shape                     | WZ                                                                    |
| Steel blade thickness           | 1.4 mm                                                                |
| Rake angle                      | 15°                                                                   |
| Suitable for                    | KS 54 / KSE 55<br>Plus / KSE 55 Va-<br>rio Plus / KS 55 /<br>KS 55 FS |
| Packaging                       | Cardboard box                                                         |