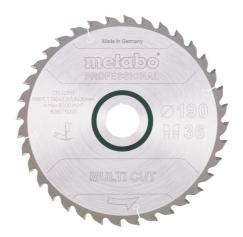

## Saw blade "multi cut - professional", 190x2.2/1.4x30, Z36 WZ 5°

- · Universal use for demanding materials
- For the highest standards in cutting quality, e.g. for laminate, thin-walled plastic, aluminium, copper and bronze materials
- Ideally suited for many interior work applications
- Perfect cutting results, also for cross-cuts in solid wood, coarse, coated or veneered chipboards, MDF
- The circular saw must have a very high performance power
- Particularly long tool life thanks to best carbide quality and finely-ground teeth
- Precise, low-noise and vibration-minimised cuts thanks to lasered expansion slots (and partially laser ornaments) as well as lasered steel blades made from sintered steel

| Order no.                       | 628075000                                          |
|---------------------------------|----------------------------------------------------|
| EAN code                        | 4007430176424                                      |
| Diameter x cutting width x bore | 190 x 2.2 x 30<br>mm // 7 1/2 x 1/16<br>x 1 3/16 " |
| Material                        | HW/CT                                              |
| Number of teeth                 | 36                                                 |
| Tooth shape                     | WZ                                                 |
| Steel blade thickness           | 1.4 mm                                             |
| Rake angle                      | 5°                                                 |
| Suitable for                    | KS 66 / KS 66<br>Plus / KSE 68<br>Plus / KS 66 FS  |
| Packaging                       | Cardboard box                                      |