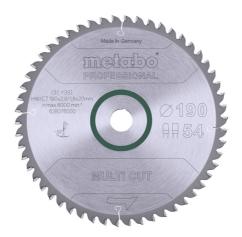

## Saw blade "multi cut - professional", 190x2.6/1.8x20, Z54 FZ/TZ 5°neg.

- · Universal use for demanding materials
- For the highest standards in cutting quality, e.g. for laminate, thin-walled plastic, aluminium, copper and bronze materials
- Ideally suited for many interior work applications
- Perfect cutting results, also for cross-cuts in solid wood, coarse, coated or veneered chipboards, MDF
- The circular saw must have a very high performance power
- Particularly long tool life thanks to best carbide quality and finely-ground teeth
- Precise, low-noise and vibration-minimised cuts thanks to lasered expansion slots (and partially laser ornaments) as well as lasered steel blades made from sintered steel

| Order no.<br>EAN code           | 628076000<br>4007430176431 |
|---------------------------------|----------------------------|
| Diameter x cutting width x bore | 190 x 2.6 x 20 mm          |
| Material                        | HW/CT                      |
| Number of teeth                 | 54                         |
| Tooth shape                     | FZ/ TZ                     |
| Steel blade thickness           | 1.8 mm                     |
| Rake angle                      | 5° neg.                    |
| Suitable for                    | Ks 1266 S / Ks<br>1468 S   |
| Packaging                       | Cardboard box              |