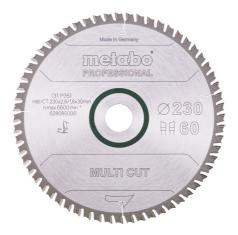

## Saw blade "multi cut - professional", 230x2.6/1.8x30, Z60 WZ 5°

- Universal use for demanding materials
- For the highest standards in cutting quality, e.g. for laminate, thin-walled plastic, aluminium, copper and bronze materials
- · Ideally suited for many interior work applications
- Perfect cutting results, also for cross-cuts in solid wood, coarse, coated or veneered chipboards, MDF
- The circular saw must have a very high performance power
- Particularly long tool life thanks to best carbide quality and finely-ground teeth
- Precise, low-noise and vibration-minimised cuts thanks to lasered expansion slots (and partially laser ornaments) as well as lasered steel blades made from sintered steel

| Order no.<br>EAN code                | 628085000<br>4007430176516 |
|--------------------------------------|----------------------------|
| Diameter x cutting width x bo-<br>re | 230 x 2.6 x 30 mm          |
| Material                             | HW/CT                      |
| Number of teeth                      | 60                         |
| Tooth shape                          | WZ                         |
| Steel blade thickness                | 1.8 mm                     |
| Rake angle                           | 5°                         |
| Suitable for                         | KS 85                      |
| Packaging                            | Cardboard box              |