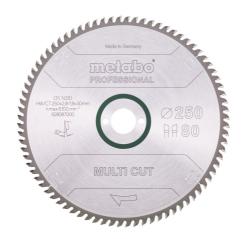

## Saw blade "multi cut - professional", 250x2.8/1.8x30, Z80 WZ, 10°

- · Universal use for demanding materials
- For the highest standards in cutting quality, e.g. for laminate, thin-walled plastic, aluminium, copper and bronze materials
- Ideally suited for many interior work applications
- Perfect cutting results, also for cross-cuts in solid wood, coarse, coated or veneered chipboards, MDF
- The circular saw must have a very high performance power
- Particularly long tool life thanks to best carbide quality and finely-ground teeth
- Precise, low-noise and vibration-minimised cuts thanks to lasered expansion slots (and partially laser ornaments) as well as lasered steel blades made from sintered steel
- Secondary holder for circular saw blades with Ø 216, 250, 254 and over 300 mm

| Order no.<br>EAN code           | 628087000<br>4007430177001                                                                                            |
|---------------------------------|-----------------------------------------------------------------------------------------------------------------------|
| Diameter x cutting width x bore | 250 x 2.8 x 30 mm                                                                                                     |
| Material                        | HW/CT                                                                                                                 |
| Number of teeth                 | 80                                                                                                                    |
| Tooth shape                     | WZ                                                                                                                    |
| Steel blade thickness           | 1.8 mm                                                                                                                |
| Rake angle                      | 10°                                                                                                                   |
| Suitable for                    | KGT 500 / KGT<br>501 / KGT 550 /<br>TS 250 / PKU 250 /<br>PK 255 / PKF 255 /<br>PKF 255 V8 / Multi<br>260 / Multi 310 |
| Packaging                       | Cardboard box                                                                                                         |