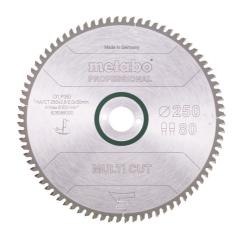

## Saw blade "multi cut - professional", 250x2.8/2.0x30, Z80 FZ/TZ, 5° neg.

- · Universal use for demanding materials
- For the highest standards in cutting quality, e.g. for laminate, thin-walled plastic, aluminium, copper and bronze materials
- Ideally suited for many interior work applications
- Perfect cutting results, also for cross-cuts in solid wood, coarse, coated or veneered chipboards, MDF
- The circular saw must have a very high performance power
- Particularly long tool life thanks to best carbide quality and finely-ground teeth
- Precise, low-noise and vibration-minimised cuts thanks to lasered expansion slots (and partially laser ornaments) as well as lasered steel blades made from sintered steel
- Secondary holder for circular saw blades with Ø 216, 250, 254 and over 300 mm

| Order no.<br>EAN code           | 628088000<br>4007430177018                                                                                                                                |
|---------------------------------|-----------------------------------------------------------------------------------------------------------------------------------------------------------|
| Diameter x cutting width x bore | 250 x 2.8 x 30 mm                                                                                                                                         |
| Material                        | HW/CT                                                                                                                                                     |
| Number of teeth                 | 80                                                                                                                                                        |
| Tooth shape                     | FZ/ TZ                                                                                                                                                    |
| Steel blade thickness           | 2 mm                                                                                                                                                      |
| Rake angle                      | 5° neg.                                                                                                                                                   |
| Suitable for                    | KGS 301 / KGS<br>303 / KGS 331 /<br>KGT 500 / KGT<br>501 / KGT 550 /<br>TS 250 / PKU 250 /<br>PK 255 / PKF 255 /<br>PKF 255 V8 / Multi<br>260 / Multi 310 |
| Packaging                       | Cardboard box                                                                                                                                             |