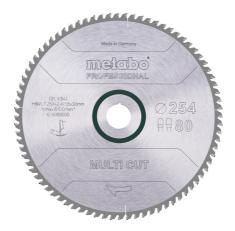

## Saw blade "multi cut - professional", 254x2.4/1.6x30, Z80 FZ/TZ, 5°

- Universal use for demanding materials
- For the highest standards in cutting quality, e.g. for laminate, thin-walled plastic, aluminium, copper and bronze materials
- · Ideally suited for many interior work applications
- Perfect cutting results, also for cross-cuts in solid wood, coarse, coated or veneered chipboards, MDF
- The circular saw must have a very high performance power
- Particularly long tool life thanks to best carbide quality and finely-ground teeth
- Precise, low-noise and vibration-minimised cuts thanks to lasered expansion slots (and partially laser ornaments) as well as lasered steel blades made from sintered steel
- Secondary holder for circular saw blades with Ø 216, 250, 254 and over 300 mm

| Order no.<br>EAN code                | 628093000<br>4007430229540    |
|--------------------------------------|-------------------------------|
| Diameter x cutting width x bo-<br>re | 254 x 2.4 x 30 mm             |
| Material                             | HW/CT                         |
| Number of teeth                      | 80                            |
| Tooth shape                          | FZ/ TZ                        |
| Steel blade thickness                | 1.6 mm                        |
| Rake angle                           | 5°                            |
| Suitable for                         | TS 254 / TK 250 /<br>TS 254 M |
| Packaging                            | Cardboard box                 |