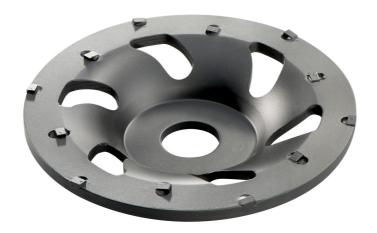

## PCD diamond cup wheel "professional" Ø 150 mm (poly-crystalline diamond cup wheel)

- Particularly powerful PCD special cup wheel
- Excellently suited for spot grinding and removal of elastic protective coatings, adhesives, sealants, removal of latex and oil paints, bitumen, PU/polyurethane, epoxy, elastic adhesive, for removal of lime plaster and gypsum plaster, sanding of resin plaster and hard cement plaster
- Fast and effective removal without sticking due to PCD (poly-crystalline diamonds) segments
- Maximum working speed 80 m/s

| Order no.<br>EAN code | 628097000<br>4061792188655     |
|-----------------------|--------------------------------|
| Diameter x bore       | 150 x 22.23 mm //<br>6 x 7/8 " |
| Number of segments    | 15                             |
| Maximum speed         | 10200 rpm                      |
| Sales unit            | 1                              |