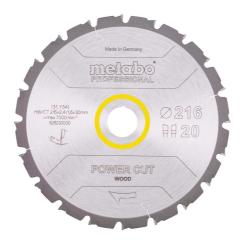

## Saw blade "power cut wood - professional", 216x2.4/1.8x30, Z20 WZ 5° neg.

- For coarse and semi-fine cuts with continuous feed. Ideal for high feed rate / low power consumption machines
- Good cutting results for straight cuts in solid wood
- Partially suitable for construction wood with nails and concrete residue
- Particularly long tool life thanks to best carbide quality and finely-ground teeth
- Precise, low-noise and vibration-minimised cuts thanks to lasered expansion slots (and partially laser ornaments) as well as lasered steel blades made from sintered steel
- Secondary holder for circular saw blades with Ø 216, 250, 254 and over 300 mm

| Order no.<br>EAN code           | 628230000<br>4007430193452                                                                    |
|---------------------------------|-----------------------------------------------------------------------------------------------|
| Diameter x cutting width x bore | 216 x 2.4 x 30 mm                                                                             |
| Material                        | HW/CT                                                                                         |
| Number of teeth                 | 20                                                                                            |
| Tooth shape                     | WZ                                                                                            |
| Steel blade thickness           | 1.8 mm                                                                                        |
| Rake angle                      | 5° neg.                                                                                       |
| Suitable for                    | KS 216 M Laser-<br>cut / KGS 216 M /<br>KGSV 216 M /<br>KGSV 72 Xact /<br>KGSV 72 Xact<br>SYM |
| Packaging                       | Cardboard box                                                                                 |