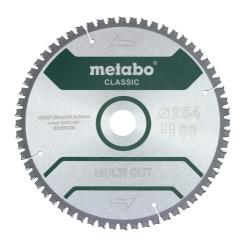

## Saw blade "multi cut - classic", 254x2.6/1.8x30 Z60 FZ/TZ 5°neg

- · Universal use for demanding materials
- For high standards in cutting quality, e.g. for laminate, thinwalled plastic, aluminium, copper and brass materials
- Suitable for many interior development applications
- Good cutting results, also for cross-cuts in solid wood, coarse, coated or veneered chipboards, MDF
- The circular saw must have a very high performance power

| Order no.<br>EAN code           | 628285000<br>4061792173644 |
|---------------------------------|----------------------------|
| Diameter x cutting width x bore | 254 x 2.6 x 30 mm          |
| Material                        | HW/CT                      |
| Number of teeth                 | 60                         |
| Tooth shape                     | FZ/ TZ                     |
| Steel blade thickness           | 1.8 mm                     |
| Rake angle                      | 5° neg.                    |
| Suitable for                    | KGS 254 M                  |
| Packaging                       | Cardboard box              |