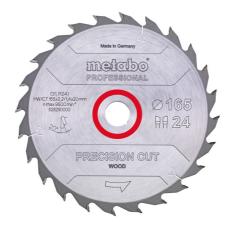

## Saw blade "precision cut wood - professional", 165x2.2/1.4x20 Z24 WZ 20°

- · Very wide range of uses in wood processing
- For very good, clean cut results for longitudinal or cross-cuts in softwood and hardwood
- Perfectly suited for hard wood and plywood, untreated chipboards, coated or veneered, MDF, composite materials
- High power consumption so the saw must have a high performance motor
- Particularly long tool life thanks to best carbide quality and finely-ground teeth
- Precise, low-noise and vibration-minimised cuts thanks to lasered expansion slots (and partially laser ornaments) as well as lasered steel blades made from sintered steel

| Order no.<br>EAN code           | 628290000<br>4061792173699                             |
|---------------------------------|--------------------------------------------------------|
| Diameter x cutting width x bore | 165 x 2.2 x 20 mm                                      |
| Material                        | HW/CT                                                  |
| Number of teeth                 | 24                                                     |
| Tooth shape                     | WZ                                                     |
| Steel blade thickness           | 1.4 mm                                                 |
| Rake angle                      | 20°                                                    |
| Suitable for                    | KS 18 LTX 57 / KT<br>18 LTX 66 BL / KS<br>18 LTX 66 BL |
| Packaging                       | Cardboard box                                          |