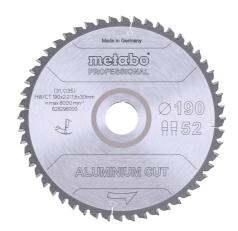

## Saw blade "aluminium cut - professional", 190x2.2/1.8x30 Z52 FZ/TZ 5°neg

- · Perfect cuts in aluminium thanks to special tooth geometry
- $\emptyset$  160 and 165 mm: Fast, low-burr cuts thanks to extra thin steel blade for high number of cuts per battery pack charge
- Particularly long tool life thanks to best carbide quality and finely-ground teeth
- Precise, low-noise and vibration-minimised cuts thanks to lasered expansion slots (and partially laser ornaments) as well as lasered steel blades made from sintered steel

| Order no.<br>EAN code           | 628296000<br>4061792173750                        |
|---------------------------------|---------------------------------------------------|
| Diameter x cutting width x bore | 190 x 2.2 x 30 mm                                 |
| Material                        | HW/CT                                             |
| Number of teeth                 | 52                                                |
| Tooth shape                     | FZ/ TZ                                            |
| Steel blade thickness           | 1.8 mm                                            |
| Rake angle                      | 5° neg.                                           |
| Suitable for                    | KS 66 / KS 66<br>Plus / KSE 68<br>Plus / KS 66 FS |
| Packaging                       | Cardboard box                                     |