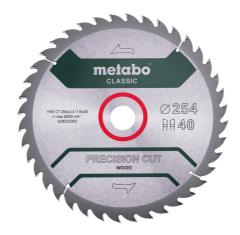

## Saw blade "precision cut wood - classic", 254x2.4/1.6x30, Z40 WZ 20° /B

- · Very wide range of uses in wood processing
- For clean cutting results for ripping or cross cutting in softwood and hardwood
- Suitable for hard wood and plywood, untreated chipboards, coated or veneered, MDF, composite materials
- High power consumption so the saw must have a high performance motor

| Order no.<br>EAN code           | 628326000<br>4061792184244 |
|---------------------------------|----------------------------|
| Diameter x cutting width x bore | 254 x 2.4 x 30 mm          |
| Material                        | HW/CT                      |
| Number of teeth                 | 40                         |
| Tooth shape                     | WZ                         |
| Steel blade thickness           | 1.6 mm                     |
| Rake angle                      | 20°                        |
| Suitable for                    | TS 254 / TS 254 M          |
| Packaging                       | Blister                    |