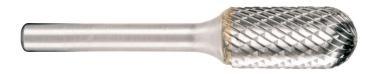

## Carbide burr 9.6 x 19 x 64 mm, shank 6 mm, radius end/ C-Form, WRC 102064 / 6 - MX

- Carbide burrs with cross-cut serration for general applications. The cross-cut serration permits comfortable working and better control. Thanks to the improved ease of cutting, the material removal is increased. Suitable for almost all metals, such as hardened and unhardened steel, stainless steel, titanium, brass, copper, cast iron, bronze.
- Application examples: Deburring, machining of contours, processing of surfaces, milling of hard to reach places, machining of narrow angles
- For processing surfaces, contours and radii.

| Order no.<br>EAN code | 628347000<br>4007430228222 |
|-----------------------|----------------------------|
| Head Ø                | 10 mm                      |
| Working length        | 20 mm                      |
| Overall length        | 64 mm                      |
| Shaft Ø               | 6 mm                       |
| Serration             | Cross-cut serrati-<br>on   |