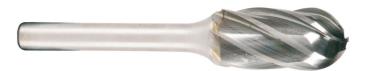

## Carbide router bit, WRC 122570 / 6 - Alu

- Carbide burr with special aluminium serration for processing soft, long-chip materials such as aluminium and plastics. The aluminium serration permits a high chip removal rate and high cutting performance with smooth operation.
- Application examples: Deburring, machining of contours, processing of surfaces, milling of hard to reach places, machining of narrow angles
- For processing surfaces, contours and radii

| Order no.<br>EAN code | 628377000<br>4007430228543 |
|-----------------------|----------------------------|
| Head Ø                | 12 mm                      |
| Working length        | 25 mm                      |
| Overall length        | 70 mm                      |
| Shaft Ø               | 6 mm                       |
| Serration             | Aluminium serra-<br>tion   |