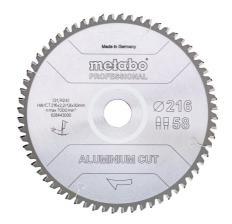

## Saw blade "aluminium cut - professional", 216x2.2/1.8x30 Z58 FZ/TZ 5°neg

- · Perfect cuts in aluminium thanks to special tooth geometry
- Particularly long tool life thanks to best carbide quality and finely-ground teeth
- Precise, low-noise and vibration-minimised cuts thanks to lasered expansion slots (and partially laser ornaments) as well as lasered steel blades made from sintered steel
- Secondary holder for circular saw blades with Ø 216, 254 and 305

| Order no.<br>EAN code           | 628443000<br>4061792173798                                                                                                                          |
|---------------------------------|-----------------------------------------------------------------------------------------------------------------------------------------------------|
| Diameter x cutting width x bore | 216 x 2.2 x 30 mm                                                                                                                                   |
| Material                        | HW/CT                                                                                                                                               |
| Number of teeth                 | 58                                                                                                                                                  |
| Tooth shape                     | FZ/ TZ                                                                                                                                              |
| Steel blade thickness           | 1.8 mm                                                                                                                                              |
| Rake angle                      | 5° neg.                                                                                                                                             |
| Suitable for                    | KS 18 LTX 216 /<br>KGS 18 LTX 216 /<br>KGSV 72 Xact /<br>KGSV 72 Xact<br>SYM / KGSV 216<br>M / KS 216 M La-<br>sercut / KGS 216<br>M / KGS 216 Plus |
| Packaging                       | Cardboard box                                                                                                                                       |