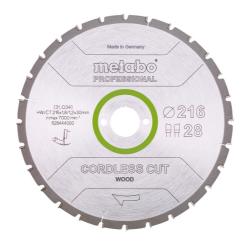

## Saw blade "cordless cut wood - professional", 216x1.8/1.2x30 Z28 WZ 5°neg

- Maximum runtime for cordless saws thanks to extra thin steel blade thickness and cutting width
- Significantly more cuts per battery pack charge compared to standard saw blades with the same long tool life
- Particularly long tool life thanks to best carbide quality and finely-ground teeth
- Precise, low-noise and vibration-minimised cuts thanks to lasered expansion slots (and partially laser ornaments) as well as lasered steel blades made from sintered steel
- Secondary holder for circular saw blades with Ø 216

| Order no.<br>EAN code           | 628444000<br>4061792173804        |
|---------------------------------|-----------------------------------|
| Diameter x cutting width x bore | 216 x 1.8 x 30 mm                 |
| Material                        | HW/CT                             |
| Number of teeth                 | 28                                |
| Tooth shape                     | WZ                                |
| Steel blade thickness           | 1.2 mm                            |
| Rake angle                      | 5° neg.                           |
| Suitable for                    | KS 18 LTX 216 /<br>KGS 18 LTX 216 |
| Packaging                       | Cardboard box                     |