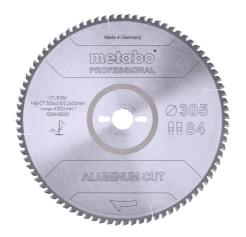

## Saw blade "aluminium cut - professional", 305x2.6/2.2x30 Z84 FZ/TZ 5°neg

- · Perfect cuts in aluminium thanks to special tooth geometry
- Particularly long tool life thanks to best carbide quality and finely-ground teeth
- Precise, low-noise and vibration-minimised cuts thanks to lasered expansion slots (and partially laser ornaments) as well as lasered steel blades made from sintered steel
- Secondary holder for circular saw blades with Ø 216, 254 and 305

| Order no.<br>EAN code           | 628448000<br>4061792173842 |
|---------------------------------|----------------------------|
| Diameter x cutting width x bore | 305 x 2.6 x 30 mm          |
| Material                        | HW/CT                      |
| Number of teeth                 | 84                         |
| Tooth shape                     | FZ/ TZ                     |
| Steel blade thickness           | 2.2 mm                     |
| Rake angle                      | 5° neg.                    |
| Suitable for                    | KS 305 M / KGS<br>305 M    |
| Packaging                       | Cardboard box              |