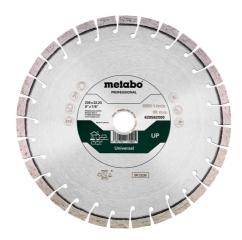

## Diamond cutting disc 300x20.0/25.4mm, "UP", Universal "professional"

- Powerful diamond cutting disc with segmented edge for aggressive, fast cutting of hard materials with high cutting performance and very good tool life
- Particularly suited for general construction/building materials such as concrete, exposed aggregate concrete, hard and soft sandstones, clay tiles
- Clean cutting edges and high cutting speed thanks to special short teeth segments
- Highest safety thanks to laser-welded diamond segments. Segment height 9.10 mm.
- Order no. 628563000 and 628564000 with reducing bush for machines with holder 20 mm or 25.4 mm

| Order no.<br>EAN code | 628564000<br>4061792174429                   |
|-----------------------|----------------------------------------------|
| Diameter x bore       | 350 x 20 / 25.4<br>mm // 14 x 25/32 /<br>1 " |
| Segment dimensions    | 24 x 2.8 x 10 mm                             |
| Number of segments    | 37                                           |
| Maximum speed         | 5400 rpm                                     |
| Sales unit            | 1                                            |
| Packaging             | Cardboard box                                |