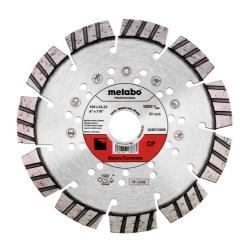

## Diamond cutting disc 150x22.23mm, "CP", concrete "professional"

- Powerful diamond cutting disc with segmented edge for aggressive, fast cutting of hard materials with very highcutting performance and very good tool life
- Particularly suited for all hard materials such as concrete (including reinforced), concrete pipes, kerbstones, hard sandstone, facing stones, exposed aggregate concrete thanks to special turbo segments
- Highest safety thanks to laser-welded diamond segments.
  Segment height 12 mm.

| Order no.<br>EAN code | 628572000<br>4061792173873     |
|-----------------------|--------------------------------|
| Diameter x bore       | 150 x 22.23 mm //<br>6 x 7/8 " |
| Segment dimensions    | 33 x 2.4 x 12 mm               |
| Number of segments    | 10                             |
| Maximum speed         | 10200 rpm                      |
| Sales unit            | 1                              |
| Packaging             | Cardboard box                  |