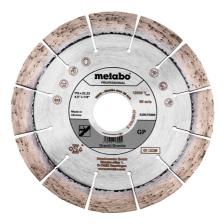

## Diamond cutting disc 115x22.23mm, "GP", granite "professional"

- Powerful diamond cutting disc with segmented edge for aggressive, fast cutting of hard materials with high cutting performance and very good tool life
- Particularly suited for all types of granite, patio slabs
- Highest safety thanks to laser-welded diamond segments. Segment height 12 mm.

| Order no.<br>EAN code | 628575000<br>4061792174504         |
|-----------------------|------------------------------------|
| Diameter x bore       | 115 x 22.23 mm //<br>4 1/2 x 7/8 " |
| Segment dimensions    | 20 x 2.4 x 12 mm                   |
| Number of segments    | 13                                 |
| Maximum speed         | 13300 rpm                          |
| Sales unit            | 1                                  |
| Packaging             | Cardboard box                      |